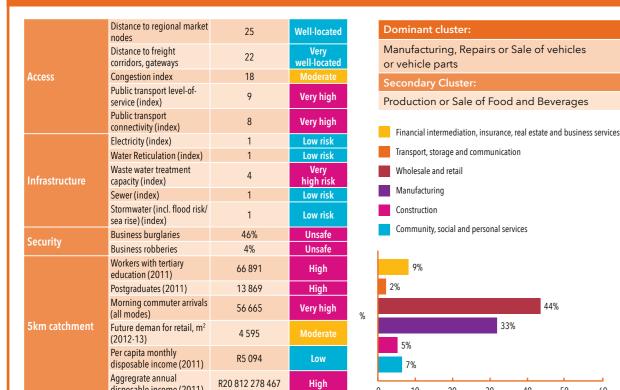

## **PAROW INDUSTRIAL**

|                | Distance to regional market nodes                  | 27              | Well-located     | Dominant cluster:                                                     |
|----------------|----------------------------------------------------|-----------------|------------------|-----------------------------------------------------------------------|
|                | Distance to freight corridors, gateways            | 26              | Well-located     | Manufacturing, Repairs or Sale of vehicles<br>or vehicle parts        |
| Access         | Congestion index                                   | 18              | Moderate         | Secondary Cluster:                                                    |
|                | Public transport level-of-<br>service (index)      | 7               | Moderate         | Manufacturing, Repairs and sale of Construction                       |
|                | Public transport<br>connectivity (index)           | 4               | Low              | material and Equipment                                                |
|                | Electricity (index)                                | 2               | Moderate         | Financial intermediation, insurance, real estate and business service |
|                | Water Reticulation (index)                         | 1               | Low risk         |                                                                       |
| Infrastructure | Waste water treatment<br>capacity (index)          | 3               | High risk        | Transport, storage and communication Wholesale and retail             |
|                | Sewer (index)                                      | 4               | Very high risk   | Manufacturing                                                         |
|                | Stormwater (incl. flood risk/<br>sea rise) (index) | 1               | Low risk         | Construction                                                          |
| C              | Business burglaries                                | 50%             | Unsafe           | Community, social and personal services                               |
| Security       | Business robberies                                 | 5%              | Unsafe           | Electricity, gas and water supply                                     |
|                | Workers with tertiary education (2011)             | 46 472          | Moderate         | 6%                                                                    |
|                | Postgraduates (2011)                               | 8 306           | Low              | 9%                                                                    |
| 5km catchment  | Morning commuter arrivals (all modes)              | 27 437          | High             | 18%                                                                   |
|                | Future deman for retail, m <sup>2</sup> (2012-13)  | 8 929           | High             | % 5%                                                                  |
|                | Per capita monthly disposable income (2011)        | R4 077          | Very low         | 2%                                                                    |
|                | Aggregrate annual disposable income (2011)         | R17 090 211 918 | Above<br>average | 1%                                                                    |