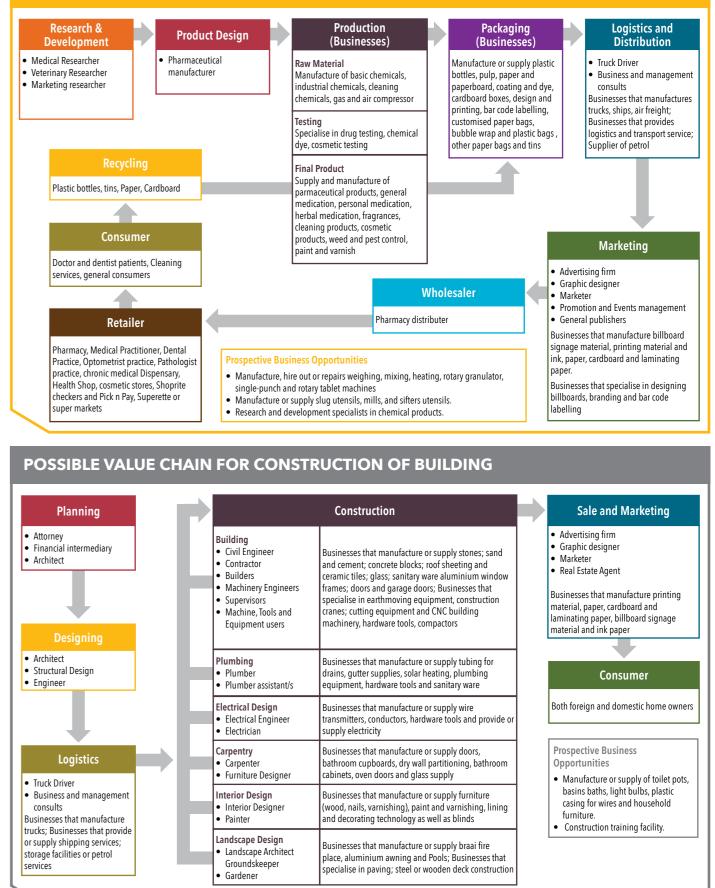

## **POSSIBLE VALUE CHAIN FOR CHEMICAL PRODUCTS**

|                | Distance to regional market nodes                  | 28              | Well-located   | Dominant cluster:                                           |
|----------------|----------------------------------------------------|-----------------|----------------|-------------------------------------------------------------|
| Access         | Distance to freight<br>corridors, gateways         | 24              | Well-located   | Manufacturing, Repairs or Sale of vehicles or vehicle parts |
|                | Congestion index                                   | 20              | Moderate       | Secondary Cluster:                                          |
|                | Public transport level-of-<br>service (index)      | 7               | Moderate       | Production or Sale of Food and Beverages                    |
|                | Public transport<br>connectivity (index)           | 4               | Low            | Financial intermediation                                    |
|                | Electricity (index)                                | 4               | Very high risk | Transport, storage and communication                        |
|                | Water Reticulation (index)                         | 1               | Low risk       | Wholesale and retail                                        |
| Infrastructure | Waste water treatment<br>capacity (index)          | 2               | Moderate risk  | Manufacturing                                               |
|                | Sewer (index)                                      | 2               | High risk      | Construction                                                |
|                | Stormwater (incl. flood risk/<br>sea rise) (index) | 1               | Low risk       | Community, social and personal services                     |
| Convite        | Business burglaries                                | 23%             | Moderate       | Electricity, gas and water supply                           |
| Security       | Business robberies                                 | 2%              | Safe           |                                                             |
| 5km catchment  | Workers with tertiary education (2011)             | 78 627          | Very high      | 8%                                                          |
|                | Postgraduates (2011)                               | 16 268          | High           | 38%                                                         |
|                | Morning commuter arrivals (all modes)              | 54 331          | Very high      | % 36%                                                       |
|                | Future deman for retail, m <sup>2</sup> (2012-13)  | 22 450          | Very high      | 6%                                                          |
|                | Per capita monthly disposable income (2011)        | R6 349          | Moderate       | 3%<br>2%                                                    |
|                | Aggregrate annual disposable income (2011)         | R21 051 842 717 | High           | 0 10 20 30 40 50                                            |