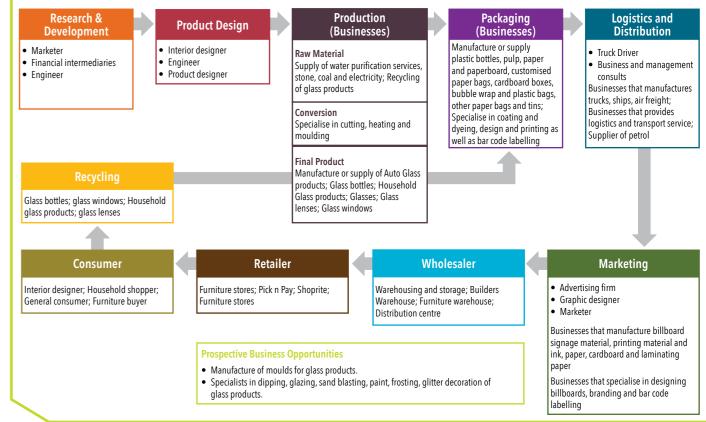

|
|        | Public transport level-of-<br>service (index) | 7  | Moderate       | Manufacturing Metal Goods as well as                          |
|        | Public transport<br>connectivity (index)      | 4  | Low            | Manufacturing Plastic Goods                                   |
|        | Electricity (index)                           | 4  | Very high risk |                                                               |
|        | Water Reticulation (index)                    | 1  | Low risk       | Transport, storage and communication                          |
|        |                                               |    |                |                                                               |





# POSSIBLE VALUE CHAIN FOR GLASS PRODUCTS



## **POSSIBLE VALUE CHAIN FOR CHEMICAL PRODUCTS**







|                | Distance to regional market nodes                  | 28              | Well-located   | Dominant cluster:                                           |
|----------------|----------------------------------------------------|-----------------|----------------|-------------------------------------------------------------|
| Access         | Distance to freight<br>corridors, gateways         | 24              | Well-located   | Manufacturing, Repairs or Sale of vehicles or vehicle parts |
|                | Congestion index                                   | 20              | Moderate       | Secondary Cluster:                                          |
|                | Public transport level-of-<br>service (index)