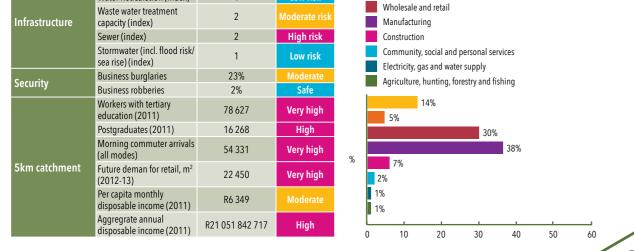

## **POSSIBLE VALUE CHAIN FOR CHEMICAL PRODUCTS**

|                | Distance to regional market nodes                  | 28              | Well-located   | Dominant cluster:                                           |
|----------------|----------------------------------------------------|-----------------|----------------|-------------------------------------------------------------|
| Access         | Distance to freight<br>corridors, gateways         | 24              | Well-located   | Manufacturing, Repairs or Sale of vehicles or vehicle parts |
|                | Congestion index                                   | 20              | Moderate       | Secondary Cluster:                                          |
|                | Public transport level-of-<br>service (index)      | 7               | Moderate       | Production or Sale of Food and Beverages                    |
|                | Public transport<br>connectivity (index)           | 4               | Low            | Financial intermediation                                    |
|                | Electricity (index)                                | 4               | Very high risk | Transport, storage and communication                        |
|                | Water Reticulation (index)                         | 1               | Low risk       | Wholesale and retail                                        |
| Infrastructure | Waste water treatment<br>capacity (index)          | 2               | Moderate risk  | Manufacturing                                               |
|                | Sewer (index)                                      | 2               | High risk      | Construction                                                |
|                | Stormwater (incl. flood risk/<br>sea rise) (index) | 1               | Low risk       | Community, social and personal services                     |
| Convite        | Business burglaries                                | 23%             | Moderate       | Electricity, gas and water supply                           |
| Security       | Business robberies                                 | 2%              | Safe           |                                                             |
| 5km catchment  | Workers with tertiary education (2011)             | 78 627          | Very high      | 8%                                                          |
|                | Postgraduates (2011)                               | 16 268          | High           | 38%                                                         |
|                | Morning commuter arrivals (all modes)              | 54 331          | Very high      | % 36%                                                       |
|                | Future deman for retail, m <sup>2</sup> (2012-13)  | 22 450          | Very high      | 6%                                                          |
|                | Per capita monthly disposable income (2011)        | R6 349          | Moderate       | 3%<br>2%                                                    |
|                | Aggregrate annual disposable income (2011)         | R21 051 842 717 | High           | 0 10 20 30 40 50                                            |