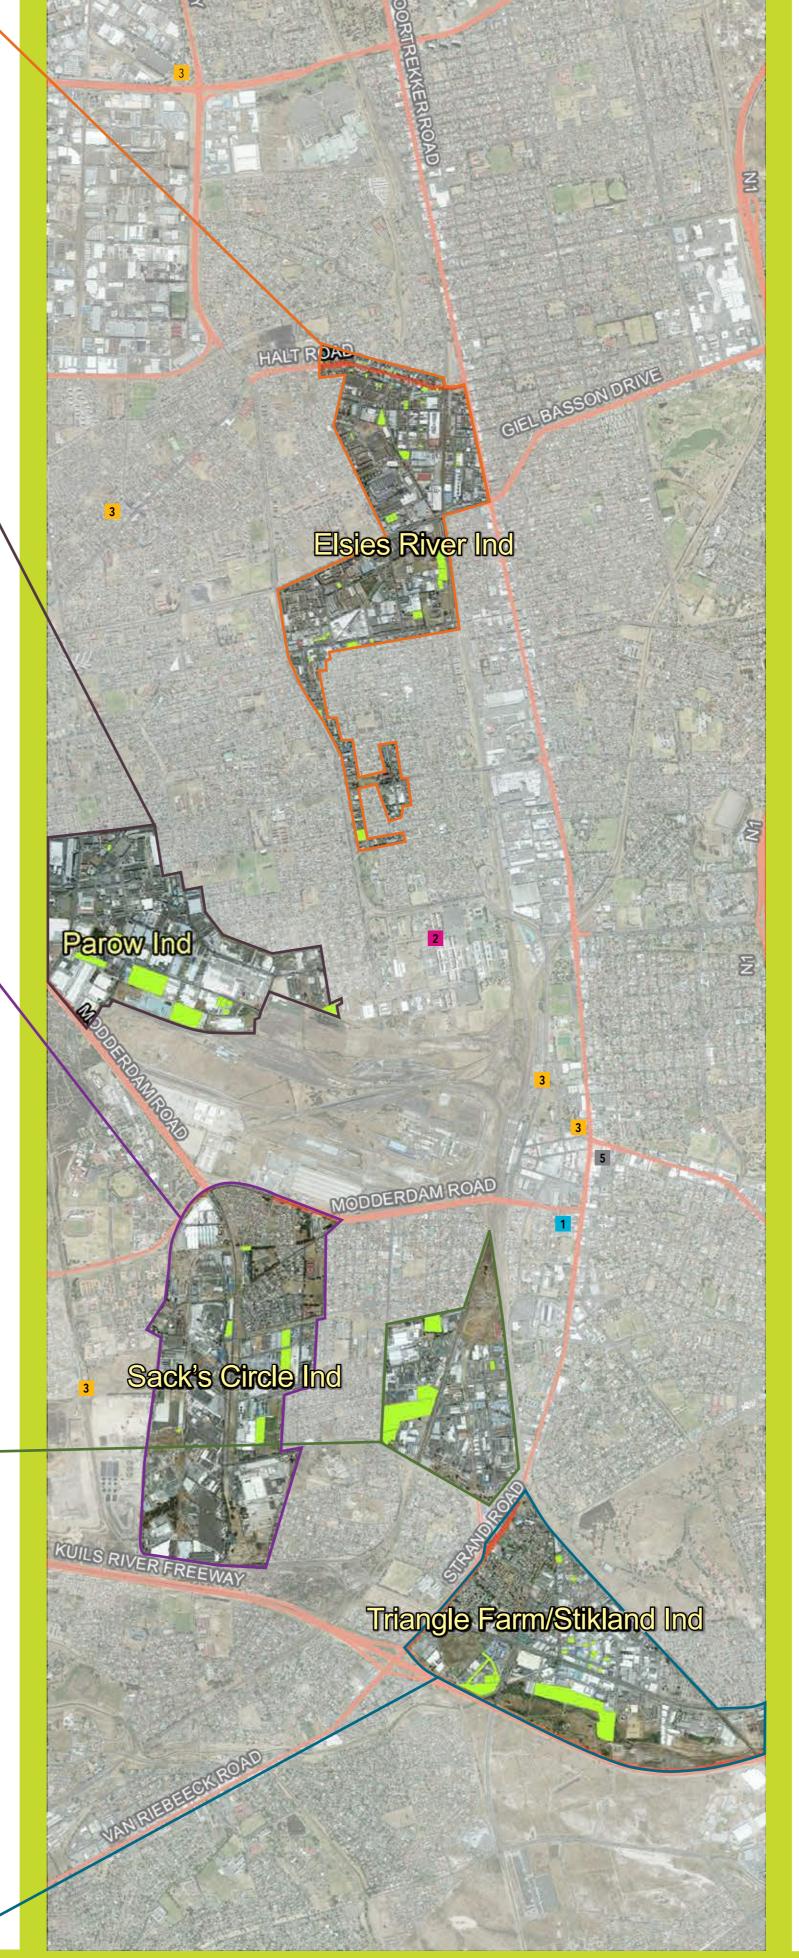

## **ELSIES RIVER INDUSTRIAL**

NDABENI INDUSTRIAL

| Ndebeni      | KOEBERG ROAD   |
|--------------|----------------|
|              | MAT NA         |
|              |                |
| VINAILE IN A | VANGUARD DRIVE |