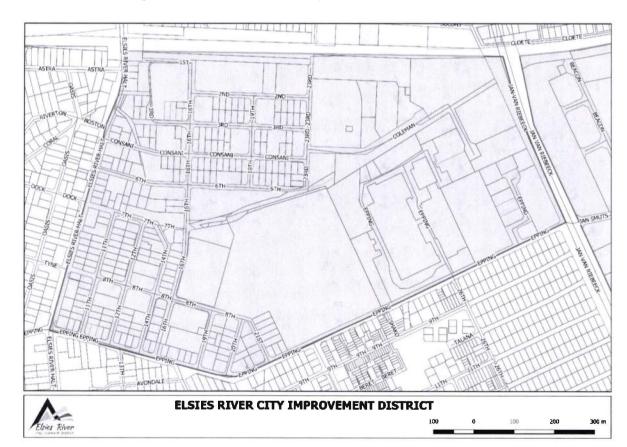

#### **ERCID Area**

**Northern Boundary.** From the intersection of the railway reserve with Jan van Riebeeck Drive westwards along the railway reserve to the intersection of the railway reserve with Halt Road (Excluding the railway reserve).

**Eastern Boundary**. From the intersection of Jan van Riebeeck Drive south along Jan van Riebeeck Drive up until the intersection of Epping Avenue to include only the properties to the west of Jan van Riebeeck Drive (Including the road reserve of Jan van Riebeeck Drive).

**Southern Boundary.** From the intersection of Jan van Riebeeck Drive and Epping Avenue along Epping Avenue up to the intersection of Halt Road to include only the properties to the north of Epping Avenue (Including the road reserve of Epping Avenue).

Western Boundary. From the intersection of Epping Avenue and Halt Road northwards along Halt Road up to the intersection of Halt Road and the railway line to include only the properties to the east of Halt Road (Including the road reserve of Halt Road).