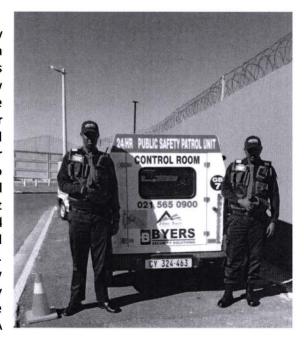

The ERCID initiative and the inherent security situation of the area require the deployment of public safety patrol officers to adequately secure the public areas. Such a deployment can be expensive to implement and therefore the focus of the public safety plan is on roaming vehicles and foot patrols with the highest number of resources deployed during day-time operations between 06:30 and 17:30 when most businesses are operational in the area. Considering the contributions from other stakeholders such as the SAPS and safety and security efforts from the City of Cape Town the following public safety and security plan is proposed for the ERCID. This plan involves the deployment of Public Safety Patrol Officers (similar to the concept of Neighbourhood Safety Ambassadors) and a future public CCTV surveillance system to provide a reassuring presence on streets 7 days a week.

It is proposed that 2 public safety patrol officers on motorcycles be deployed in the ERCID, Monday to Friday between 06:30 and 17:30. When specific operations are underway, the ERCID mobile public kiosk will serve as a public contact point within the ERCID and serve as a reporting point for the patrol officers. In addition, the area will be patrolled by two public safety patrol vehicles on a 24 hour/7 days a week basis. The public safety deployment will be supported by a comprehensive radio and communications network linked to a supporting control room to be supplied by the service provider.

#### The public safety plan includes

- 2 x public safety patrol officers on motorcycles patrolling the area, Monday Friday during the day-time (06:30 17:30).
- 2 x public safety patrol vehicles patrolling the area on a 24/7 basis.
- 1 x mobile command post
- Radio communications network.
- Centralised Control Room and CCTV monitoring
- CCTV camera network to comprise of cameras and monitoring as set out in the implementation plan time scale.