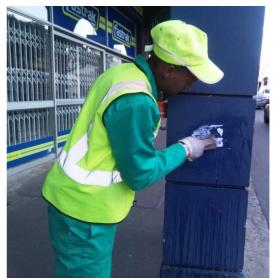

Urban infrastructure will be improved by:

- Developing and implementing a plan to identify and monitor the status of public infrastructure such as roads, pavements, streetlights, road markings and traffic signs.
- Coordinating actions with the relevant City of Cape Town's departments to address infrastructure defects. This will be done through specific liaison with departments and officials in addition to the reporting and monitoring of repairs identified by the CID Manager.
- After a base level of repair and reinstatement has been achieved the ERCID team will implement local actions to correct minor issues.

In addition, the urban management team will in consultation with the relevant City Departments assist with:

- Graffiti removal from non-municipal infrastructure where possible.
- Removal of illegal posters and pamphlets from public spaces and non-municipal infrastructure as noted in the ERCID Implementation Plan part 4-7.
- Painting of road markings and correction of road signs.
- Greening, tree pruning and landscaping.
- Kerb, bollard and paving reinstatements.
- Storm water drain cleaning where required.