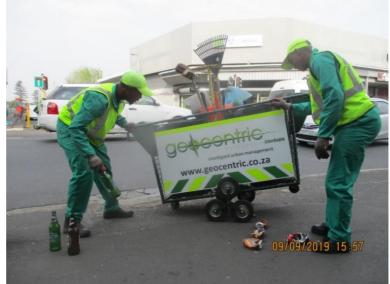

## Area Cleaning and Urban management

Most established Improvement Districts that have appropriate budgets available to deploy the services of a dedicated public cleaning service to provide the "top-up" or additional cleaning services required in their areas. To establish the most effective cleaning plan the strategy will support existing waste identify management services, specific management problems and areas and assist in developing additional waste management and cleaning plans for the area.

The plan will be executed by establishing a small team to:

 Decrease waste and grime in the area through a sustainable cleaning programme.

- Provide additional street sweeping, waste picking and additional refuse collection in all the public areas.
- Removal of illegal posters, graffiti and stickers from non-municipal infrastructure.

The cleaning contingent will deploy the team in various areas and rotate through the ERCID. Team members can be recruited from homeless people seeking gainful employment and training can be facilitated to improve their skills and potential utilisation. The cleaning and urban maintenance team includes:

- 4 x urban management workers per day. The shifts will be run Monday to Friday
- 1 x urban management supervisor (may be the CID manager)

The following equipment will be required:

- General cleaning equipment such as spades, picks, etc.
- General maintenance tools such as scrapers, paint brushes, spanners etc.
- Materials such as paint, cement, cold asphalt and cleaning materials such as plastic bags which will be acquired as needed and within budgetary limitations.