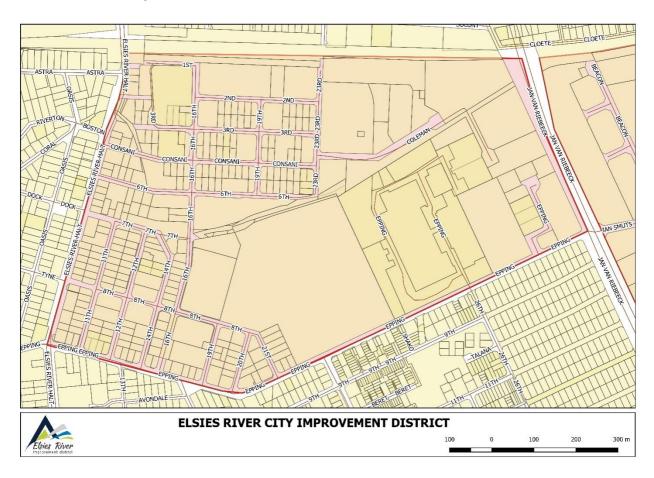

#### **ERCID** Area

**Northern Boundary**. From the intersection of the railway reserve with Jan van Riebeeck Drive westwards along the railway reserve to the intersection of the railway reserve with Halt Road (Excluding the railway reserve).

**Eastern Boundary**. From the intersection of Jan van Riebeeck Drive south along Jan van Riebeeck Drive up until the intersection of Epping Avenue to include only the properties to the west of Jan van Riebeeck Drive (Including the road reserve of Jan van Riebeeck Drive).

**Southern Boundary**. From the intersection of Jan van Riebeeck Drive and Epping Avenue along Epping Avenue up to the intersection of Halt Road to include only the properties to the north of Epping Avenue (Including the road reserve of Epping Avenue).

**Western Boundary**. From the intersection of Epping Avenue and Halt Road northwards along Halt Road up to the intersection of Halt Road and the railway line to include only the properties to the east of Halt Road (Including the road reserve of Halt Road).