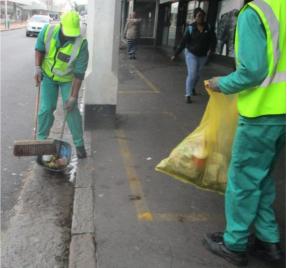

## Area Cleaning and Urban management

Most established Improvement Districts that have appropriate budgets available to deploy the services of a dedicated public cleaning service to provide the "top-up" or additional cleaning services required in their areas. To establish the most effective cleaning plan the strategy will support existing waste identify management services, specific management problems and areas and assist in developing additional waste management and cleaning plans for the area.

The plan will be executed by establishing a small team to:

 Decrease waste and grime in the area through a sustainable cleaning programme.

- Provide additional street sweeping, waste picking and additional refuse collection in all the public areas.
- Removal of illegal posters, graffiti and stickers from non-municipal infrastructure.