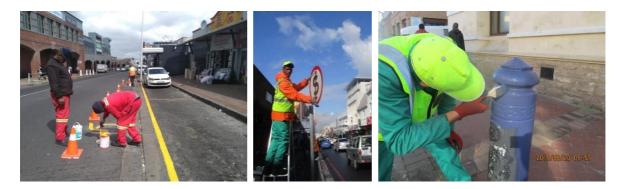

Urban infrastructure will be improved by:

- Developing and implementing a plan to identify and monitor the status of public infrastructure such as roads, pavements, streetlights, road markings and traffic signs.
- Coordinating actions with the relevant City of Cape Town's departments to address infrastructure defects. This will be done through specific liaison with departments and officials in addition to the reporting and monitoring of repairs identified by the CID Manager.
- After a base level of repair and reinstatement has been achieved the ERCID team will implement local actions to correct minor issues.

In addition, the urban management team will in consultation with the relevant City Departments assist with:

- Graffiti removal from non-municipal infrastructure where possible.
- Removal of illegal posters and pamphlets from public spaces and non-municipal infrastructure as noted in the ERCID Implementation Plan part 4-7.
- Painting of road markings and correction of road signs.
- Greening, tree pruning and landscaping.
- Kerb, bollard and paving reinstatements.
- Storm water drain cleaning where required.