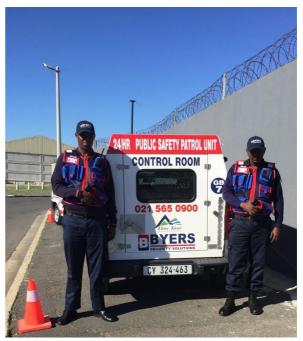

The ERCID initiative and the inherent security situation of the area require the deployment of public safety patrol officers to adequately secure the public areas. Such a deployment can be expensive to implement and therefore the focus of the public safety plan is on roaming vehicles and foot patrols with the highest number of resources deployed during day-time operations between 06:30 and 17:30 when most businesses are operational in the area. Considering the contributions from other stakeholders such as the SAPS and safety and security efforts from the City of Cape Town the following public safety and security plan is proposed for the ERCID. This plan involves the deployment of Public Safety Patrol Officers (similar to the concept of Neighbourhood Safety Ambassadors) and a future public CCTV surveillance system to provide a reassuring presence on streets 7 days a week.

It is proposed that 2 public safety patrol officers on motorcycles be deployed in the ERCID, Monday to Friday between 06:30 and 17:30. When specific operations are underway, the ERCID mobile public kiosk will serve as a public contact point within the ERCID and serve as a reporting point for the patrol officers. In addition, the area will be patrolled by two public safety patrol vehicles on a 24 hour/7 days a week basis. The public safety deployment will be supported by a comprehensive radio and communications network linked to a supporting control room to be supplied by the service provider.

#### The public safety plan includes

- 2 x public safety patrol officers on motorcycles patrolling the area, Monday Friday during • the day-time (06:30 – 17:30).
- 2 x public safety patrol vehicles patrolling the area on a 24/7 basis.
- 1 x mobile command post
- Radio communications network.
- Centralised Control Room and CCTV monitoring
- CCTV camera network to comprise of cameras and monitoring as set out in the implementation plan time scale.